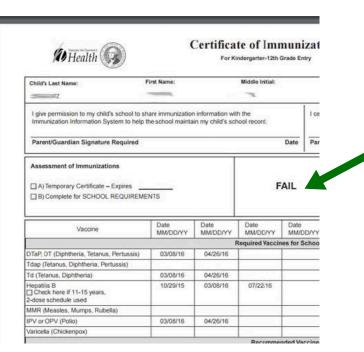

#### **NEW CIS TERMINOLOGY**

- FAIL: patient is not up to date on their immunizations
- ☑ TEMPORARY: patient is temporarily up to date but in the middle of series that is not yet complete or due for another shot within 30 days
- COMPLETE: patient is up to date on their immunizations and eligible for school/ daycare etc...